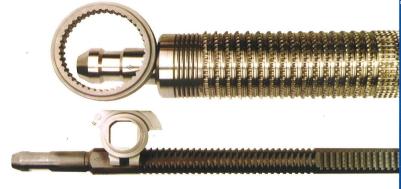

## TopTech Tool Manufacturing Inc.

| Broaches for Connecting Rod | Round Broaches      |
|-----------------------------|---------------------|
|                             | Dia.: D10 - D250 mm |
| Broaches for Compressor     | Round Push Broaches |
|                             | Dia.: D10 - D90 mm  |
| Rack Broaches               |                     |