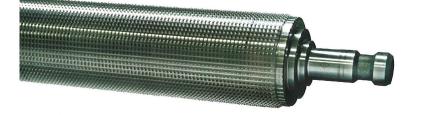

## TopTech Tool Manufacturing Inc.

| Broaches for Connecting Rod | Round Broaches      |
|-----------------------------|---------------------|
|                             | Dia.: D10 - D250 mm |
| Broaches for Compressor     | Round Push Broaches |
|                             | Dia.: D10 - D90 mm  |
| Rack Broaches               |                     |