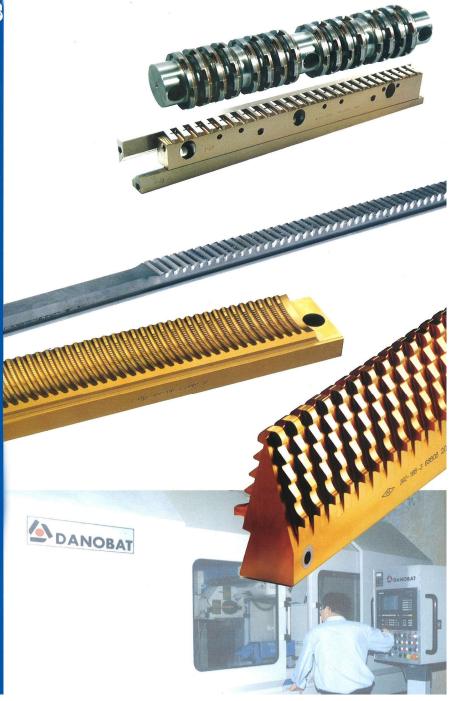

## TopTech Tool Manufacturing Inc.

| Broaches for Connecting Rod | Round Broaches      |
|-----------------------------|---------------------|
|                             | Dia.: D10 - D250 mm |
| Broaches for Compressor     | Round Push Broaches |
|                             | Dia.: D10 - D90 mm  |
| Rack Broaches               |                     |