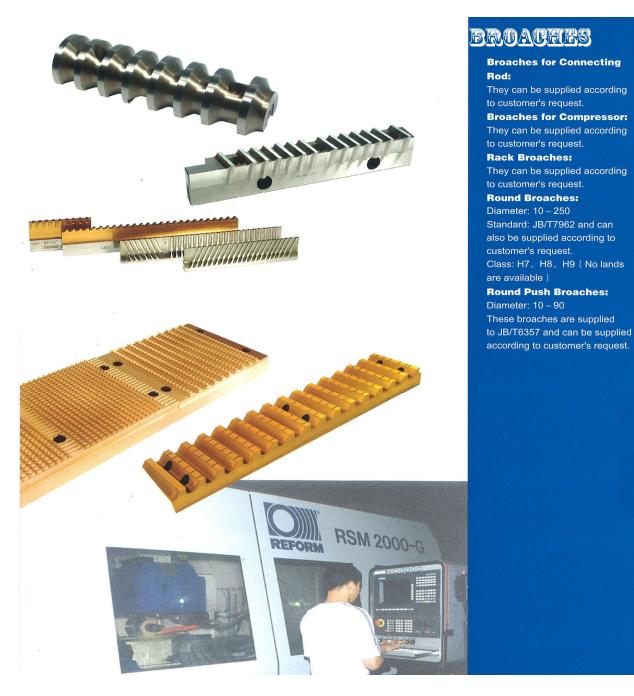

## TopTech Tool Manufacturing Inc.

| Broaches for Connecting Rod | Round Broaches      |
|-----------------------------|---------------------|
|                             | Dia.: D10 - D250 mm |
| Broaches for Compressor     | Round Push Broaches |
|                             | Dia.: D10 - D90 mm  |
| Rack Broaches               |                     |