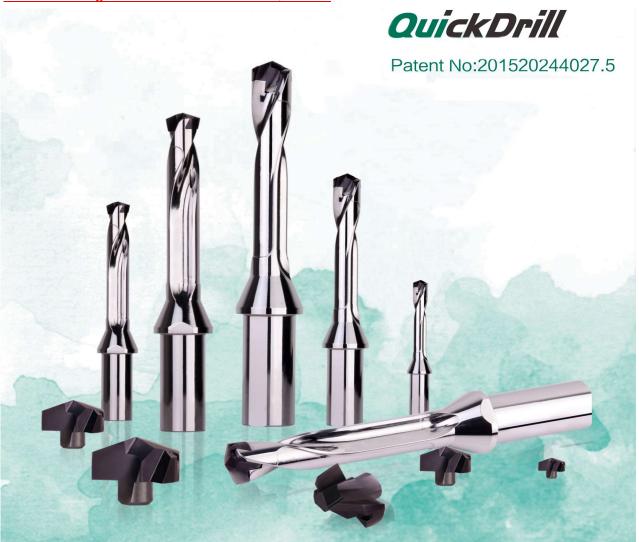

## TopTech Tool Manufacturing Inc.

Self-Lock Changeable Carbide Head Drills -- QuickDrill

## **Feature**

Innovation Self-Locked Clamping System Self-Centering Carbide Heads Quick-Change Drill Heads

The ToolHolder with Thru Coolant Holes extends tool life and makes chips evacuated easily

Three kinds of carbide heads are available for different application 1.5D to 12D ToolHolders for different Cut-Depth