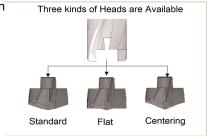

## **Feature**

Innovation Self-Locked Clamping System Self-Centering Carbide Heads Quick-Change Drill Heads

The ToolHolder with Thru Coolant Holes extends tool life and makes chips evacuated easily

Three kinds of carbide heads are available for different application 1.5D to 12D ToolHolders for different Cut-Depth